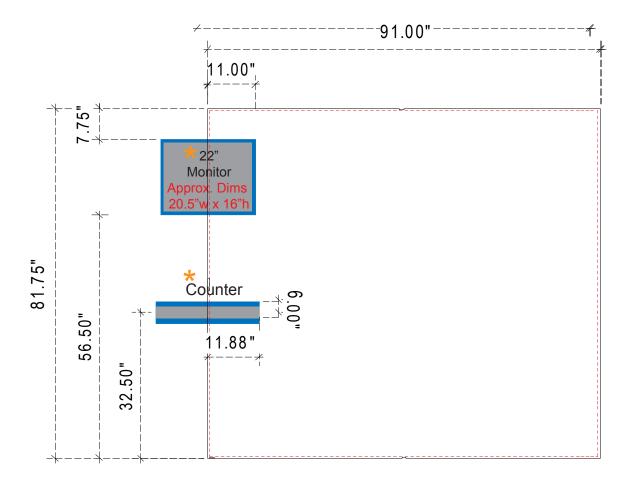

**Blue Area** indicates 3/4" bleed area around the counter and the monitor

Monitors can be positioned on left or right side of 10ft unit.

Monitors can be positioned on left or

**NOTE:** When adding Monitors and Counters to the Sacagawea unit, portions of the graphic will be covered. Please design graphic layout according to suggested locations.

# A small portion of your graphic(s) may be hidden by monitor and counter. Please use these diagrams to position your graphics correctly.

Convex Wing for P-Series 20' Unit includes (2) Bottom Panels and (2) Upper Panels