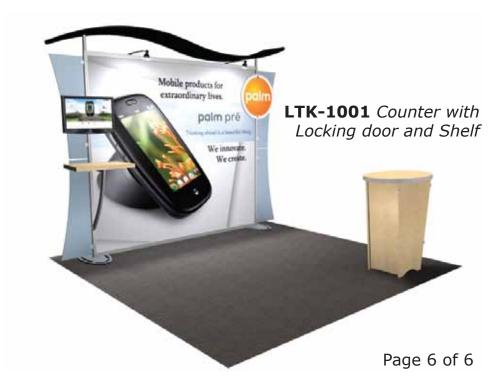

**Blue Area** indicates 3/4" bleed area around the counter and the monitor

Monitors can be positioned on left or right side of 10ft unit.

Monitors can be positioned on left or

**NOTE:** When adding Monitors and Counters to the Sacagawea unit, portions of the graphic will be covered. Please design graphic layout according to suggested locations.