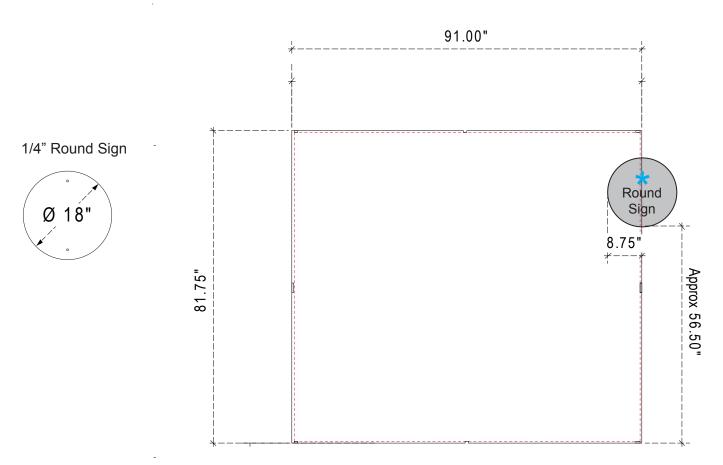

# Backwall Tension Fabric Graphic (Included)

**Finished Size:** 91"w x 81.75"h **Live Area:** 90"w x 80.25"h

Sew 1/2" hook Velcro into front perimeter

Court 1/0" hook Valore into front perimeter

**Product Name:** VK-1234

**Blue Area** indicates 3/4" bleed area around the counter and the monitor

Monitors can be positioned on left or right side of 10ft unit.

Monitors can be positioned on left or

**NOTE:** When adding Monitors and Counters to the Sacagawea unit, portions of the graphic will be covered. Please design graphic layout according to suggested locations.