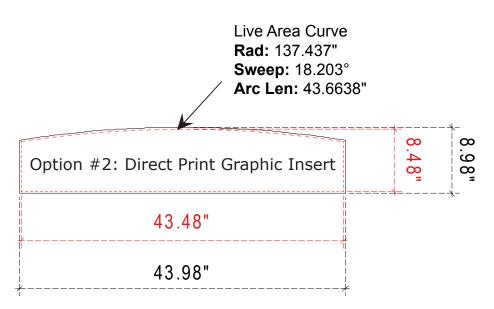

# 1/4" Direct Print Header Graphic

**Finished Size:** 43.98"w x 8.98"h **Live Area:** 43.48"w x 8.48"h

Add 1/4" bleed around perimeter

**NOTE:** When using headers with the Sacagawea unit a portion of the graphic will be covered. Please design graphic layout according to desired header shape and location.\*