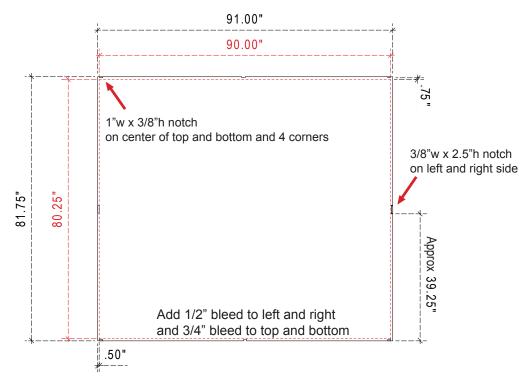

# Backwall Tension Fabric Graphic (Included)

**Finished Size:** 91"w x 81.75"h **Live Area:** 90"w x 80.25"h

Sew 1/2" hook Velcro into front perimeter

Court 1/0" hook Valore into front perimeter

**Product Name:** VK-1234

# **Sewing Instructions:**

Zipper sewn across top. Seam sides using a 1/2" seam. Test hang on frame.

11F F"

DESIGNS

**Product Name:** VK-1234

**Process:** See Below

Material: See Below

**Effective Date:** 09/20/13