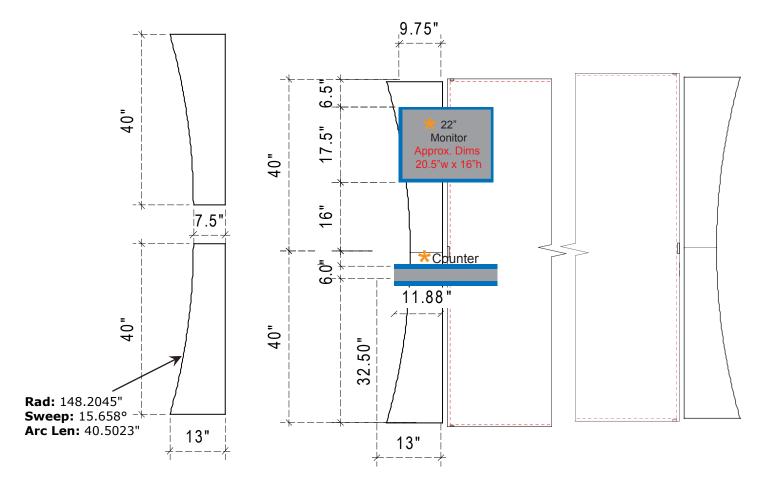

**Blue Area** indicates 3/4" bleed area around the counter and the monitor

Monitors can be positioned on left or right side of 10ft unit.

Monitors can be positioned on left or

**NOTE:** When adding Monitors and Counters to the Sacagawea unit, portions of the graphic will be covered. Please design graphic layout according to suggested locations.

# A small portion of your graphic(s) may be hidden by monitor and counter. Please use these diagrams to position your graphics correctly.

Convex Wing for P-Series 20' Unit includes (2) Bottom Panels and (2) Upper Panels