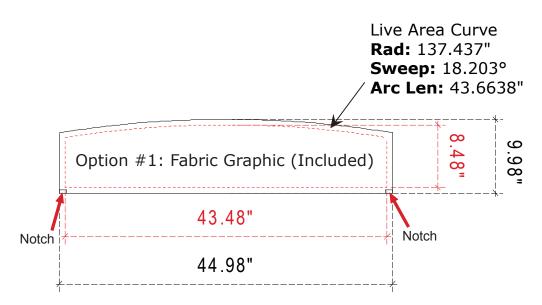

# Header Fabric Graphic

Finished Size: 44.98"w x 9.98"h Live Area: 43.48"w x 8.48"h

Add 3/4" bleed around perimeter Sew 1/2" Velcro into front perimeter